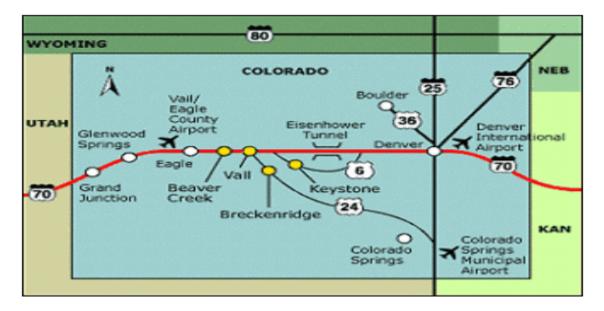

## **Driving Directions**

Keystone is the most convenient resort to Denver. Find check in directions here.

**Driving Directions from Denver:** Keystone is located 90 miles west from Denver International Airport (DEN). Travel West on Interstate 70 Exit at the Silverthorne/Dillon exit #205 At the end of the exit ramp turn left (East) at the stop light onto Highway 6 Travel 6.2 miles into Keystone Resort FYI - There are several places to stop along the Interstate 70 corridor for food and gas.